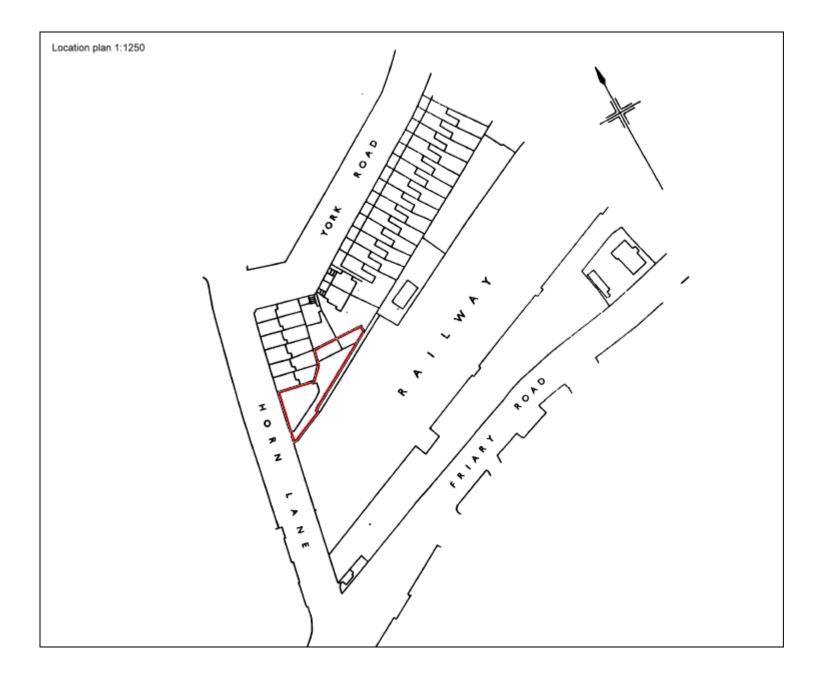

Page 2

Red outlined areas = Part of the demise.

Green outlined areas = Communal/Not demise.

Lease Plan :

222 Horn Lane, Acton, London, W3 6TG

## **Home Standards Ltd**

Sutton Business Centre, Restmor Way, Wallington, Surrey, SM6 7AH

(W) www.HomeStandards.co.uk

(E) Info@HomeStandards.co.uk

(T) 0208 648 9871

Scale: 1:200. Paper size: A3

Issue date: 25<sup>th</sup> March 2015. Issue number: 01. Page 2 of 2